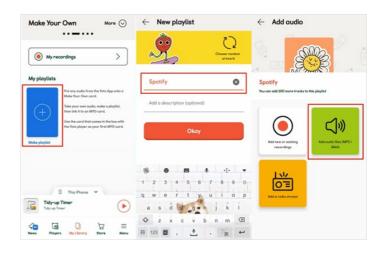

**Step 1.** Install and open the Yoto app on your mobile phone and click on the bottom 'My Library' option.

**Step 2.** Tap on the top-right 'More' tab and choose 'Make Your Own' from the pop-up list.

**Step 3.** Then click on the big 'Make playlist' button to create a new playlist for adding Spotify downloads later. You can add a name, cover art, and a short description for the playlist.

**Step 4.** Later, hit the 'Add audio files (MP3/M4A)' button to select and add the converted Spotify songs to the new playlist.

**Step 5.** Go back to the 'My Library' section and open the new playlist. Then tap on the top-right three-dot icon and select 'Link to a card' from the pull-up list.