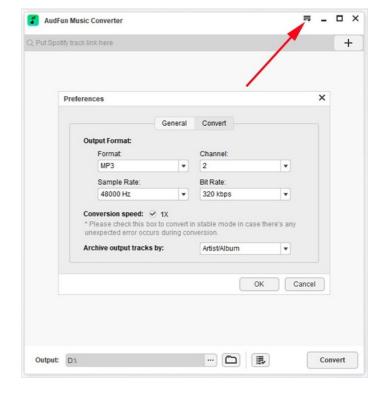

**Step 1. Drag** the tracks, playlists, albums, podcasts, or audiobooks from the Spotify app. Then **drop** them into the AudFun program.

**Step 2.** On the AudFun tool, go to its **menu** > **Preferences** > **Convert** section to select an output format such as MP3, M4A, or AAC for adding them to your Yoto player later.

**Step 3.** Hit the **Convert** button on AudFun to start downloading. Once finished, you can find those Spotify downloads by clicking the bottom **File** icon.